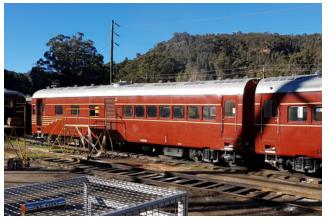

### eARCHE. BREAKTHROUGH LIGHT WEIGHT SOLAR PANELS.

ENERGUS IS A
WORLD LEADING
INNOVATOR IN
SOLAR TECHNOLOGY

Established by renowned inventor and entrepreneur, Dr Shi, Energus is at the forefront of engineered solar panel solutions around the world; including the world's first solar powered train with Byron Bay Railroad Company.

**CONTACT US** 

World's first solar powered train Byron Bay Railroad Company with Energus

Energus Solar Car Park

> eArche - John Holland, Seven Hills NSW, 25.6kW

> eArche - Byron Bay Railroad Company,

Byron Bay NSW, 6.4kW

> eArche - Betty Spears Child Care Centre, Tempe, 2.1kW

Find out now how your business can benefit from an engineered solar panel solution CALL 1300 090 187 energus.com.au